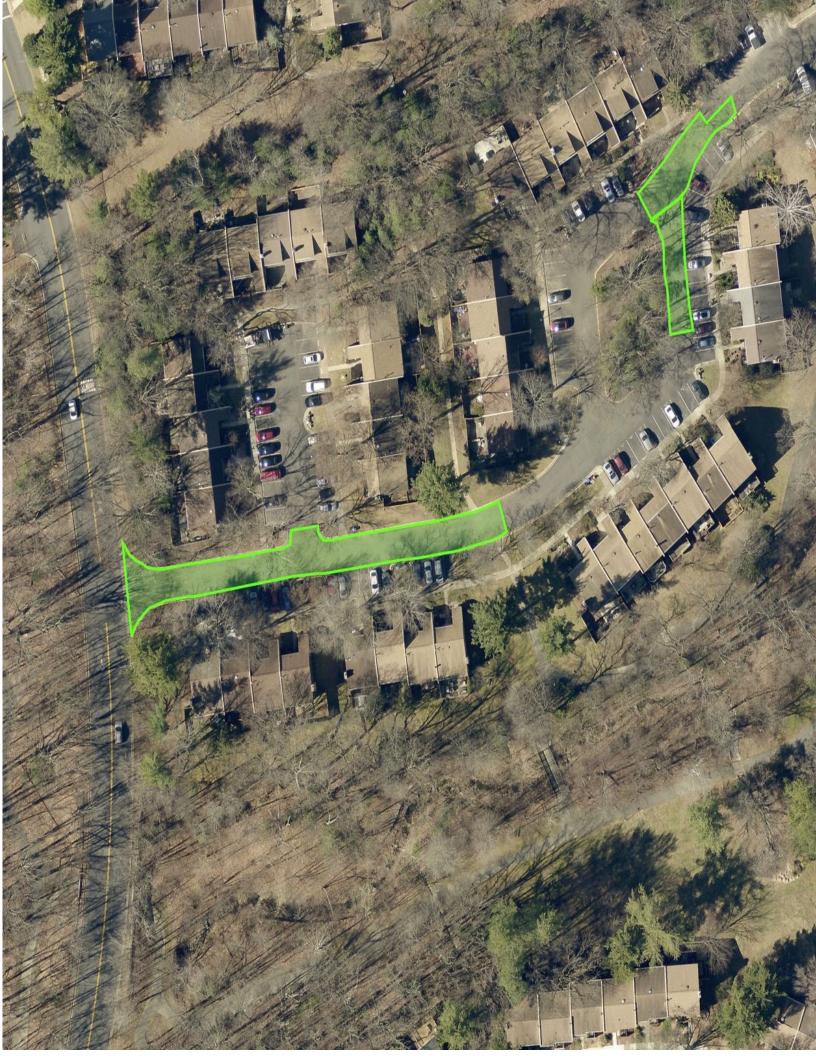

- GREEN LOCATIONS ON MAP TUESDAY MAY 30<sup>th</sup>, 2023 7AM MAY RETURN AFTER 5PM
- SEE MAP ON REVERSE SIDE FOR AREAS OF ASPHALT REPAIRS

PROJECT TIME: 7 A.M. – 5 P.M.

Please note: If weather and/or operational issues prevent the above stated schedule to take place, re-schedule will be communicated through notice either on cluster mailboxes and/or door-to-door notice.

ALL VEHICLES MUST BE MOVED AND RE-LOCATED PROMPTLY FROM THE PARKING LOT WHILE THIS WORK TAKES PLACE UNTIL THE LOT IS COMPLETED AND READY TO BE RE-OPENED FOR TRAFFIC.

Again, please remove all vehicles no later than 7:00 a.m. on EACH DAY

ANY VEHICLE THAT IS BLOCKING ACCESS TO THE WORK AREAS AFTER 7 A.M. MAY BE TOWED AT THE VENHICLES OWNER'S SOLE RISK AND EXPENSE.

If you have any questions or have special circumstances that would warrant further assistance, please contact **Brenda Lewis - BLewis@cmc-management.com**[SEE MAP ON REVERSE SIDE]