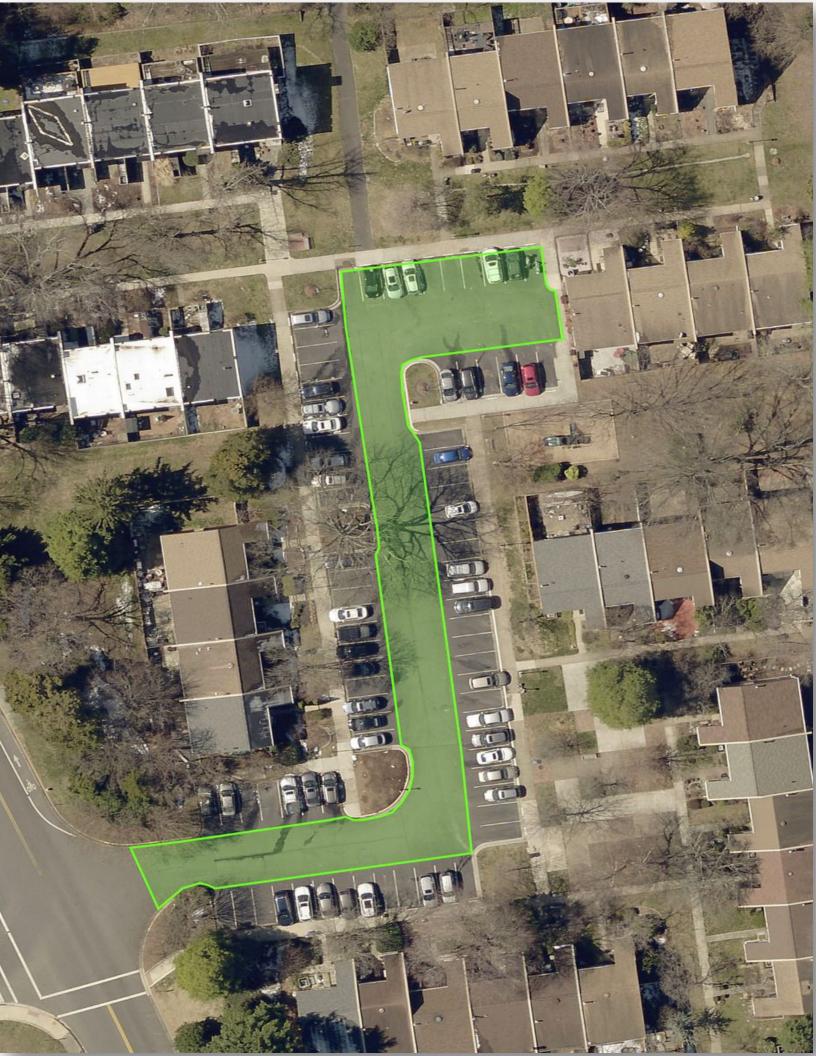

- GREEN LOCATIONS ON MAP TUESDAY MAY 30<sup>th</sup>, 2023 7AM MAY RETURN AFTER 5PM
- SEE MAP ON REVERSE SIDE FOR AREAS OF ASPHALT REPAIRS

PROJECT TIME: 7 A.M. – 5 P.M.

Please note: If weather and/or operational issues prevent the above stated schedule to take place, re-schedule will be communicated through notice either on cluster mailboxes and/or door-to-door notice.

ALL VEHICLES MUST BE MOVED AND RE-LOCATED PROMPTLY FROM THE PARKING LOT WHILE THIS WORK TAKES PLACE UNTIL THE LOT IS COMPLETED AND READY TO BE RE-OPENED FOR TRAFFIC.

Again, please remove all vehicles no later than 7:00 a.m. on EACH DAY

ANY VEHICLE THAT IS BLOCKING ACCESS TO THE WORK AREAS AFTER 7 A.M. MAY BE TOWED AT THE VENHICLES OWNER'S SOLE RISK AND EXPENSE.

If you have any questions or have special circumstances that would warrant further assistance, please contact **Brenda Lewis - BLewis@cmc-management.com**[SEE MAP ON REVERSE SIDE]